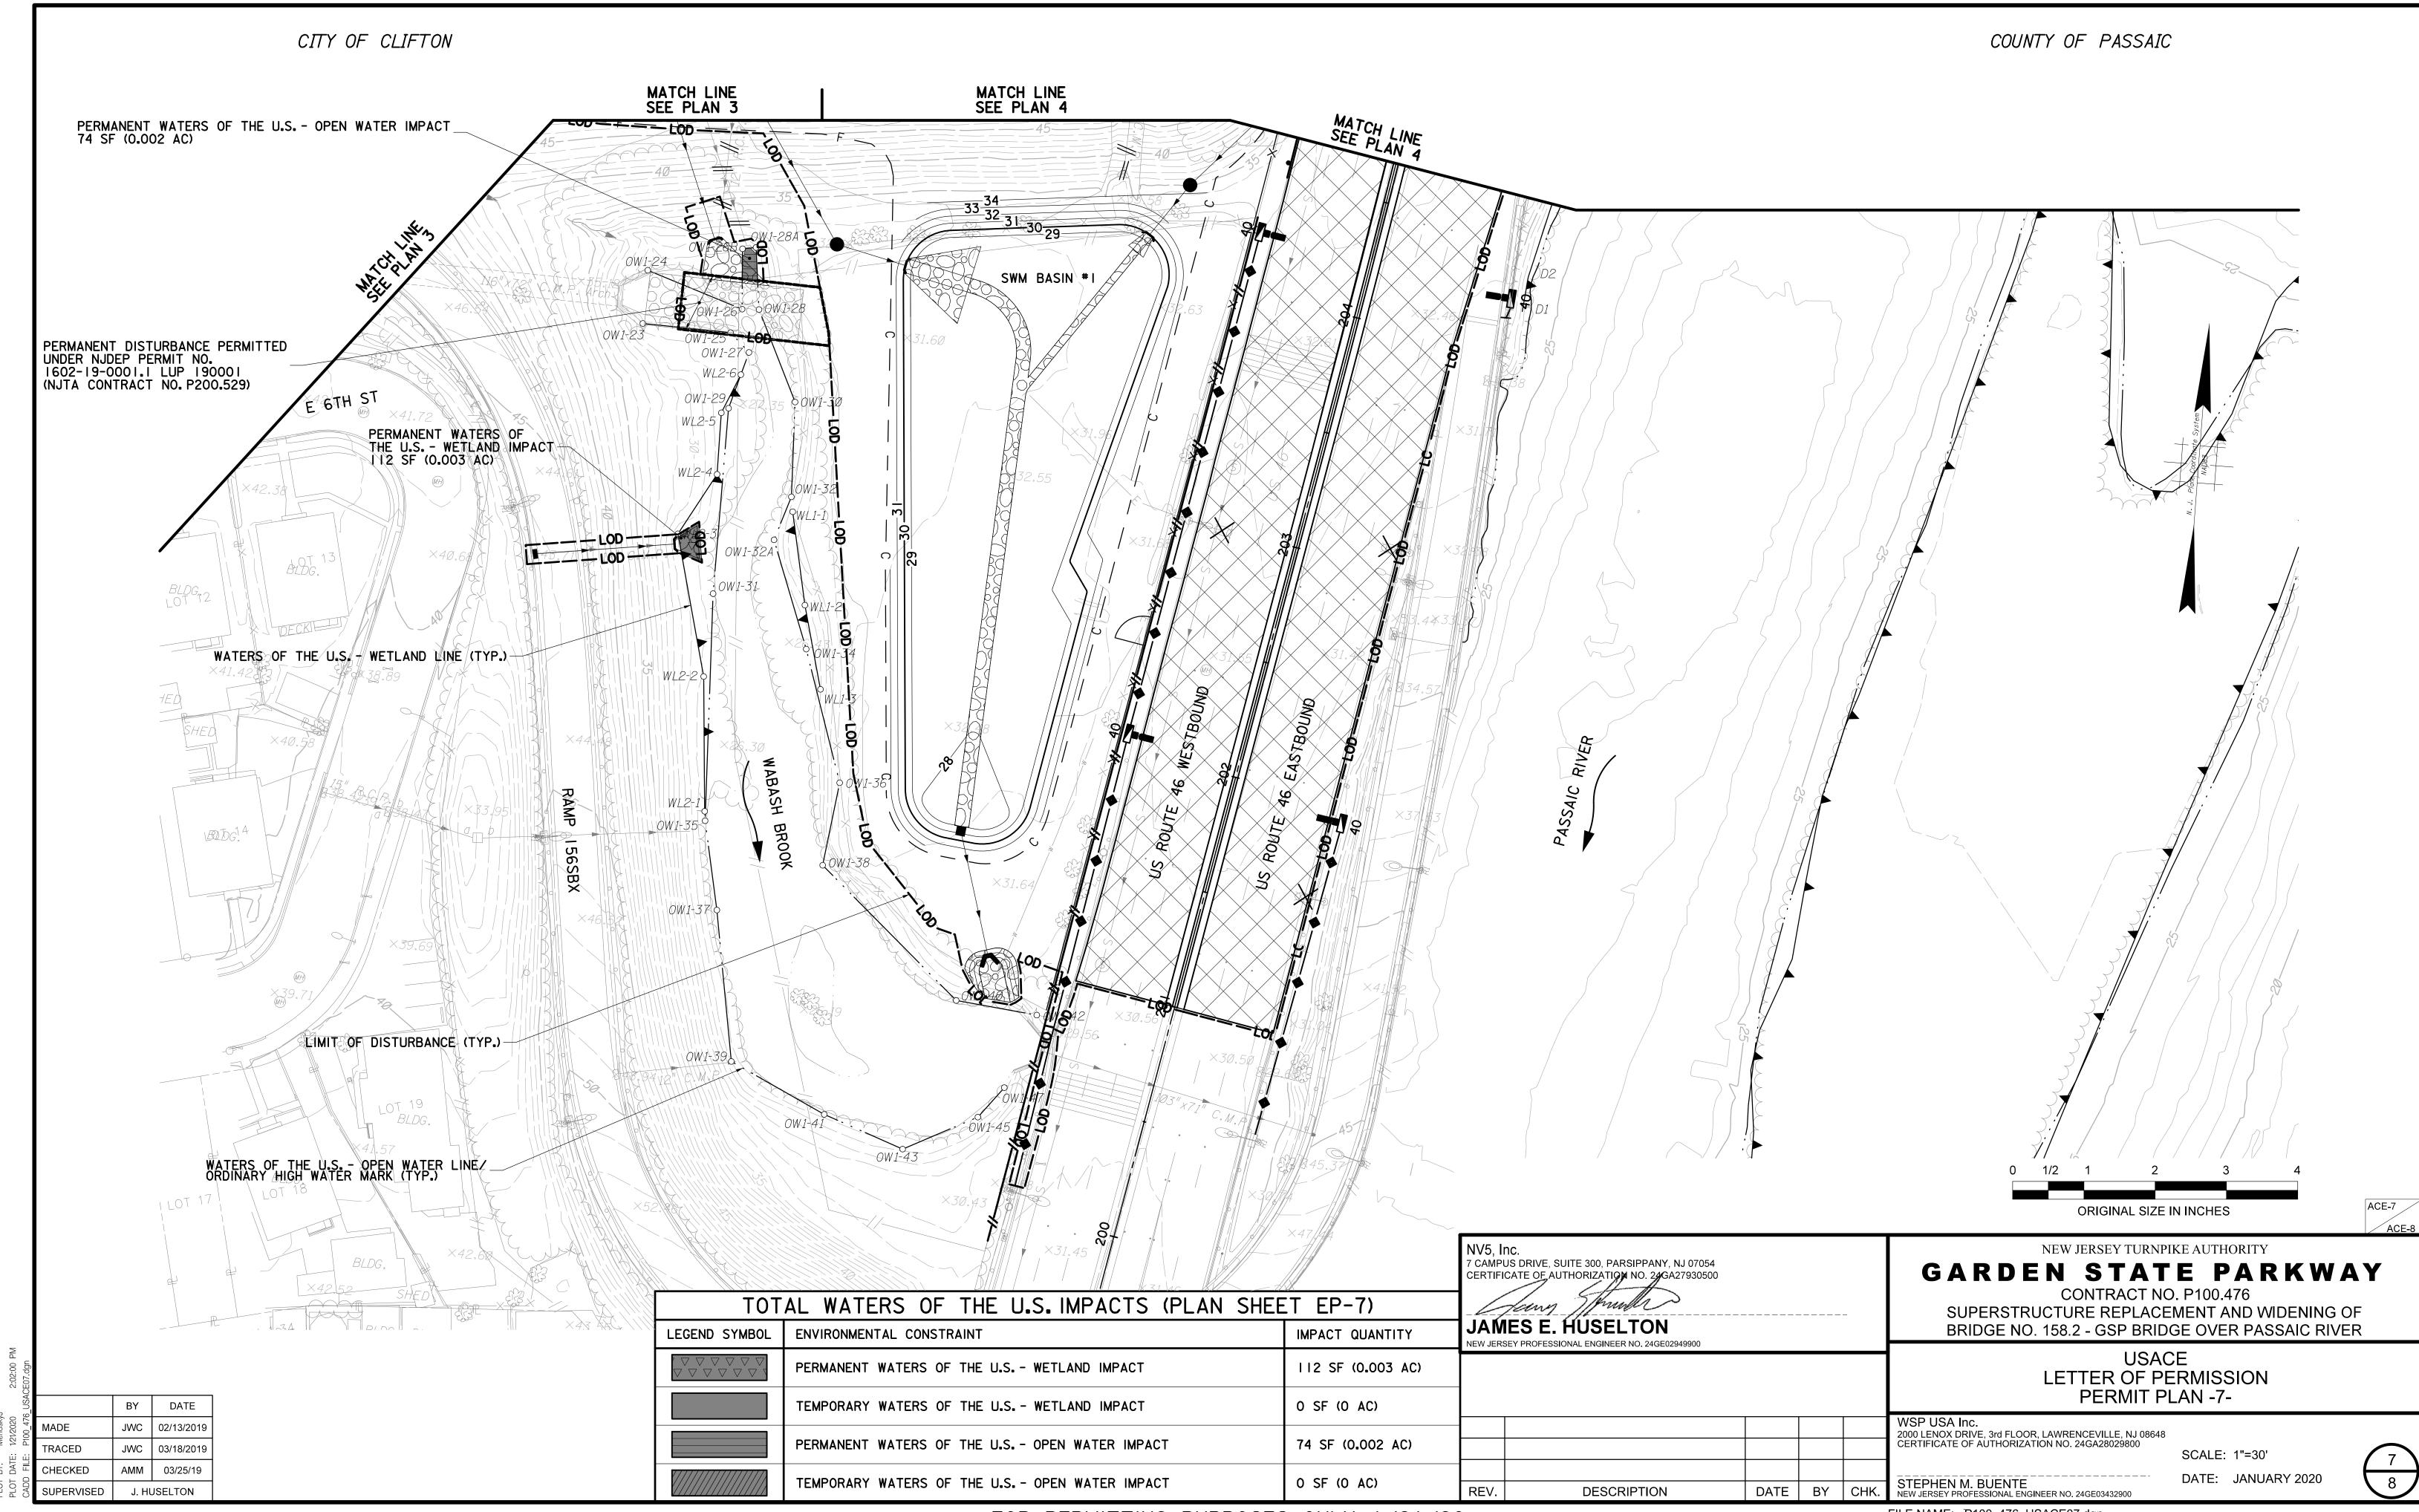

The regulated activities associated with the bridge replacement and widening activities would include:

The temporary construction and installation of an approximately 670-foot long by 40-foot wide steel structure pile supported crane equipment trestle that would extend along the south side of the existing bridge over the Passaic River, and an approximately 980-foot long by 42-foot wide temporary highway bridge to carry GSP SB traffic, that would extend along the north side of the existing bridge over the Passaic River. Each structure would be supported by 24-inch diameter steel pipe piles (approximately 140 total piles). The temporary abutments that would be constructed to support the temporary highway bridge on the east and west sides of the Passaic River, and the temporary trestle on the east side of the Passaic River, would be situated in uplands. To facilitate the placement of the temporary trestle bridge on the south side of the bridge and the temporary highway bridge on the north side of the bridge, approximately 0.027acres of freshwater forested wetlands, and approximately 0.014-acres of freshwater emergent wetlands would be temporarily disturbed. The temporary forested and emergent wetland disturbance would consist of cutting and leaving, in place, trees and vegetation located on the northern end of an island situated within the Passaic River, and beneath the bridge. The temporary pile supported bridges are expected to remain in place during the four-year construction period of the bridge.

Discharge of approximately 364.8-cubic yards of fill material into approximately 0.079 acres of emergent and forested wetlands to facilitate the widening of the southbound roadway ramp off of U.S. Route 46. Approximately 0.007-acres of waters of the United States and wetlands would be temporarily disturbed. Discharge of approximately 24-cubic yards of fill material into 0.011-acres of emergent wetlands and waters of the United States to facilitate placement of riprap protection downstream of 15-inch and 18-inch diameter reinforced concrete pipe outfalls on the east shoreline, and to facilitate construction of the temporary highway bridge and temporary trestle. Approximately 0.071-acres of waters of the United States and wetlands would be temporarily disturbed.

Upon completion of the bridge replacement and widening activities, both the temporary highway bridge and temporary trestle, and associated piles, would be removed from the waterway and disposed of at a state approved upland site. All temporarily disturbed freshwater forested and emergent wetlands would be restored to preconstruction conditions. Forested wetland restoration activities and emergent wetland restoration activities would include the restoration of approximately 0.042-acres by the planting of Spicebush, Red Osier Dogwood, and Green Ash on an island in the Passaic River to the south of the bridge and along the eastern shoreline. All other areas of temporary wetland impacts would be restored with a "Type W" wetland seed mixture consisting of Switchgrass, Big Bluestem, and Annual Rye.

### CITY OF CLIFTON

LEGEND:

WATERS OF THE U.S. - WETLAND LINE WATERS OF THE U.S. - OPEN WATER LINE ORDINARY HIGH WATER MARK WETLAND PLANTING/ ACOE MITIGATION AREA (SEE DETAIL THIS SHEET)

| TOTAL PRO                                                   | JECT-WIDE WATERS OF THE U.S. IMPACTS (ALL     | _ PLAN S     |
|-------------------------------------------------------------|-----------------------------------------------|--------------|
| LEGEND SYMBOL                                               | ENVIRONMENTAL CONSTRAINT                      | IMPACT QUAI  |
| $\begin{array}{c} & & & & & & \\ & & & & & \\ & & & & & & $ | PERMANENT WATERS OF THE U.S WETLAND IMPACT    | 4,042 SF (0. |
|                                                             | TEMPORARY WATERS OF THE U.S WETLAND IMPACT    | 2,229 SF (0. |
|                                                             | PERMANENT WATERS OF THE U.S OPEN WATER IMPACT | 74 SF (0.00  |
|                                                             | TEMPORARY WATERS OF THE U.S OPEN WATER IMPACT | 1,172 SF (0, |