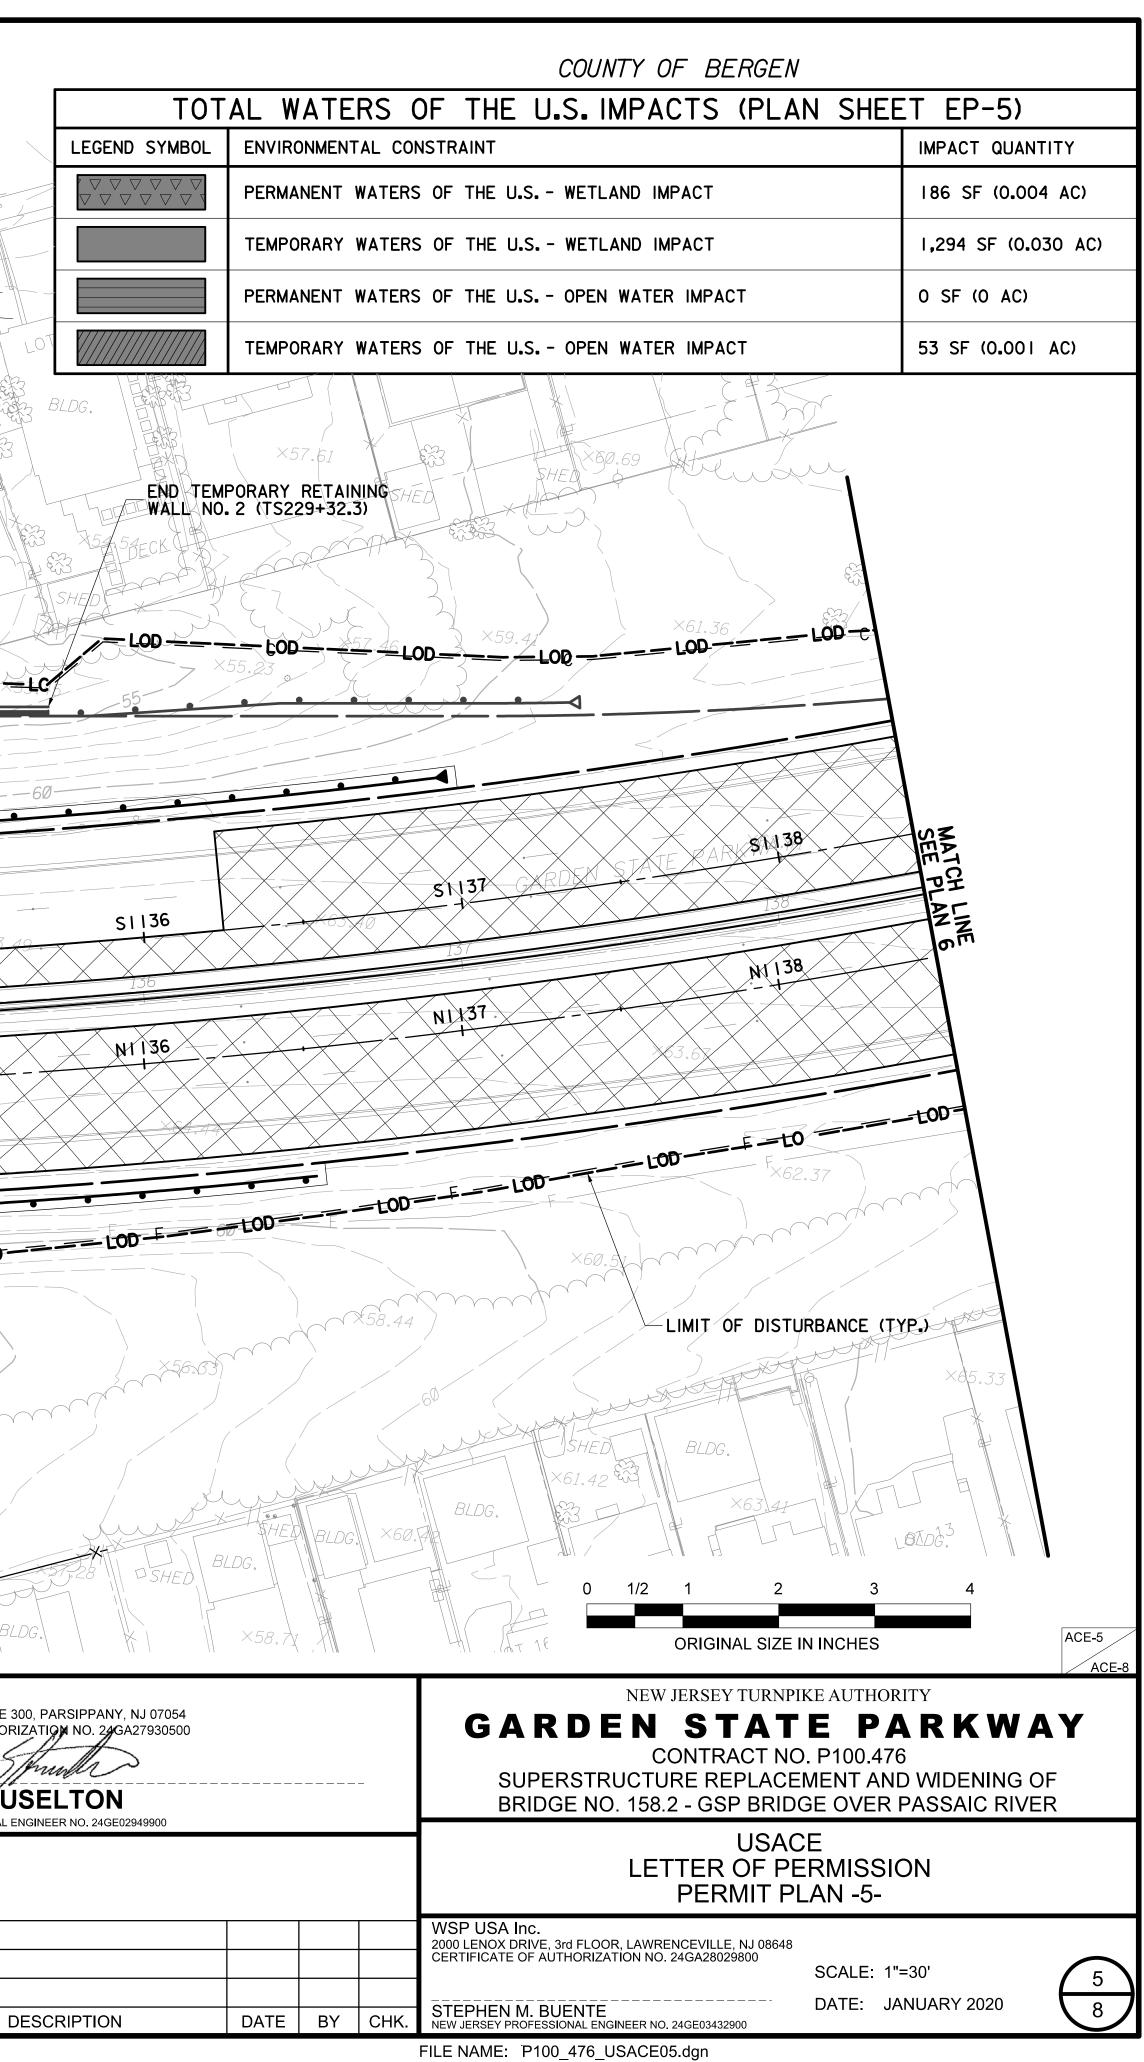

Discharge of approximately 364.8-cubic yards of fill material into approximately 0.079 acres of emergent and forested wetlands to facilitate the widening of the southbound roadway ramp off of U.S. Route 46. Approximately 0.007-acres of waters of the United States and wetlands would be temporarily disturbed. Discharge of approximately 24-cubic yards of fill material into 0.011-acres of emergent wetlands and waters of the United States to facilitate placement of riprap protection downstream of 15-inch and 18-inch diameter reinforced concrete pipe outfalls on the east shoreline, and to facilitate construction of the temporary highway bridge and temporary trestle. Approximately 0.071-acres of waters of the United States and wetlands would be temporarily disturbed.

Upon completion of the bridge replacement and widening activities, both the temporary highway bridge and temporary trestle, and associated piles, would be removed from the waterway and disposed of at a state approved upland site. All temporarily disturbed freshwater forested and emergent wetlands would be restored to preconstruction conditions. Forested wetland restoration activities and emergent wetland restoration activities would include the restoration of approximately 0.042-acres by the planting of Spicebush, Red Osier Dogwood, and Green Ash on an island in the Passaic River to the south of the bridge and along the eastern shoreline. All other areas of temporary wetland impacts would be restored with a "Type W" wetland seed mixture consisting of Switchgrass, Big Bluestem, and Annual Rye.