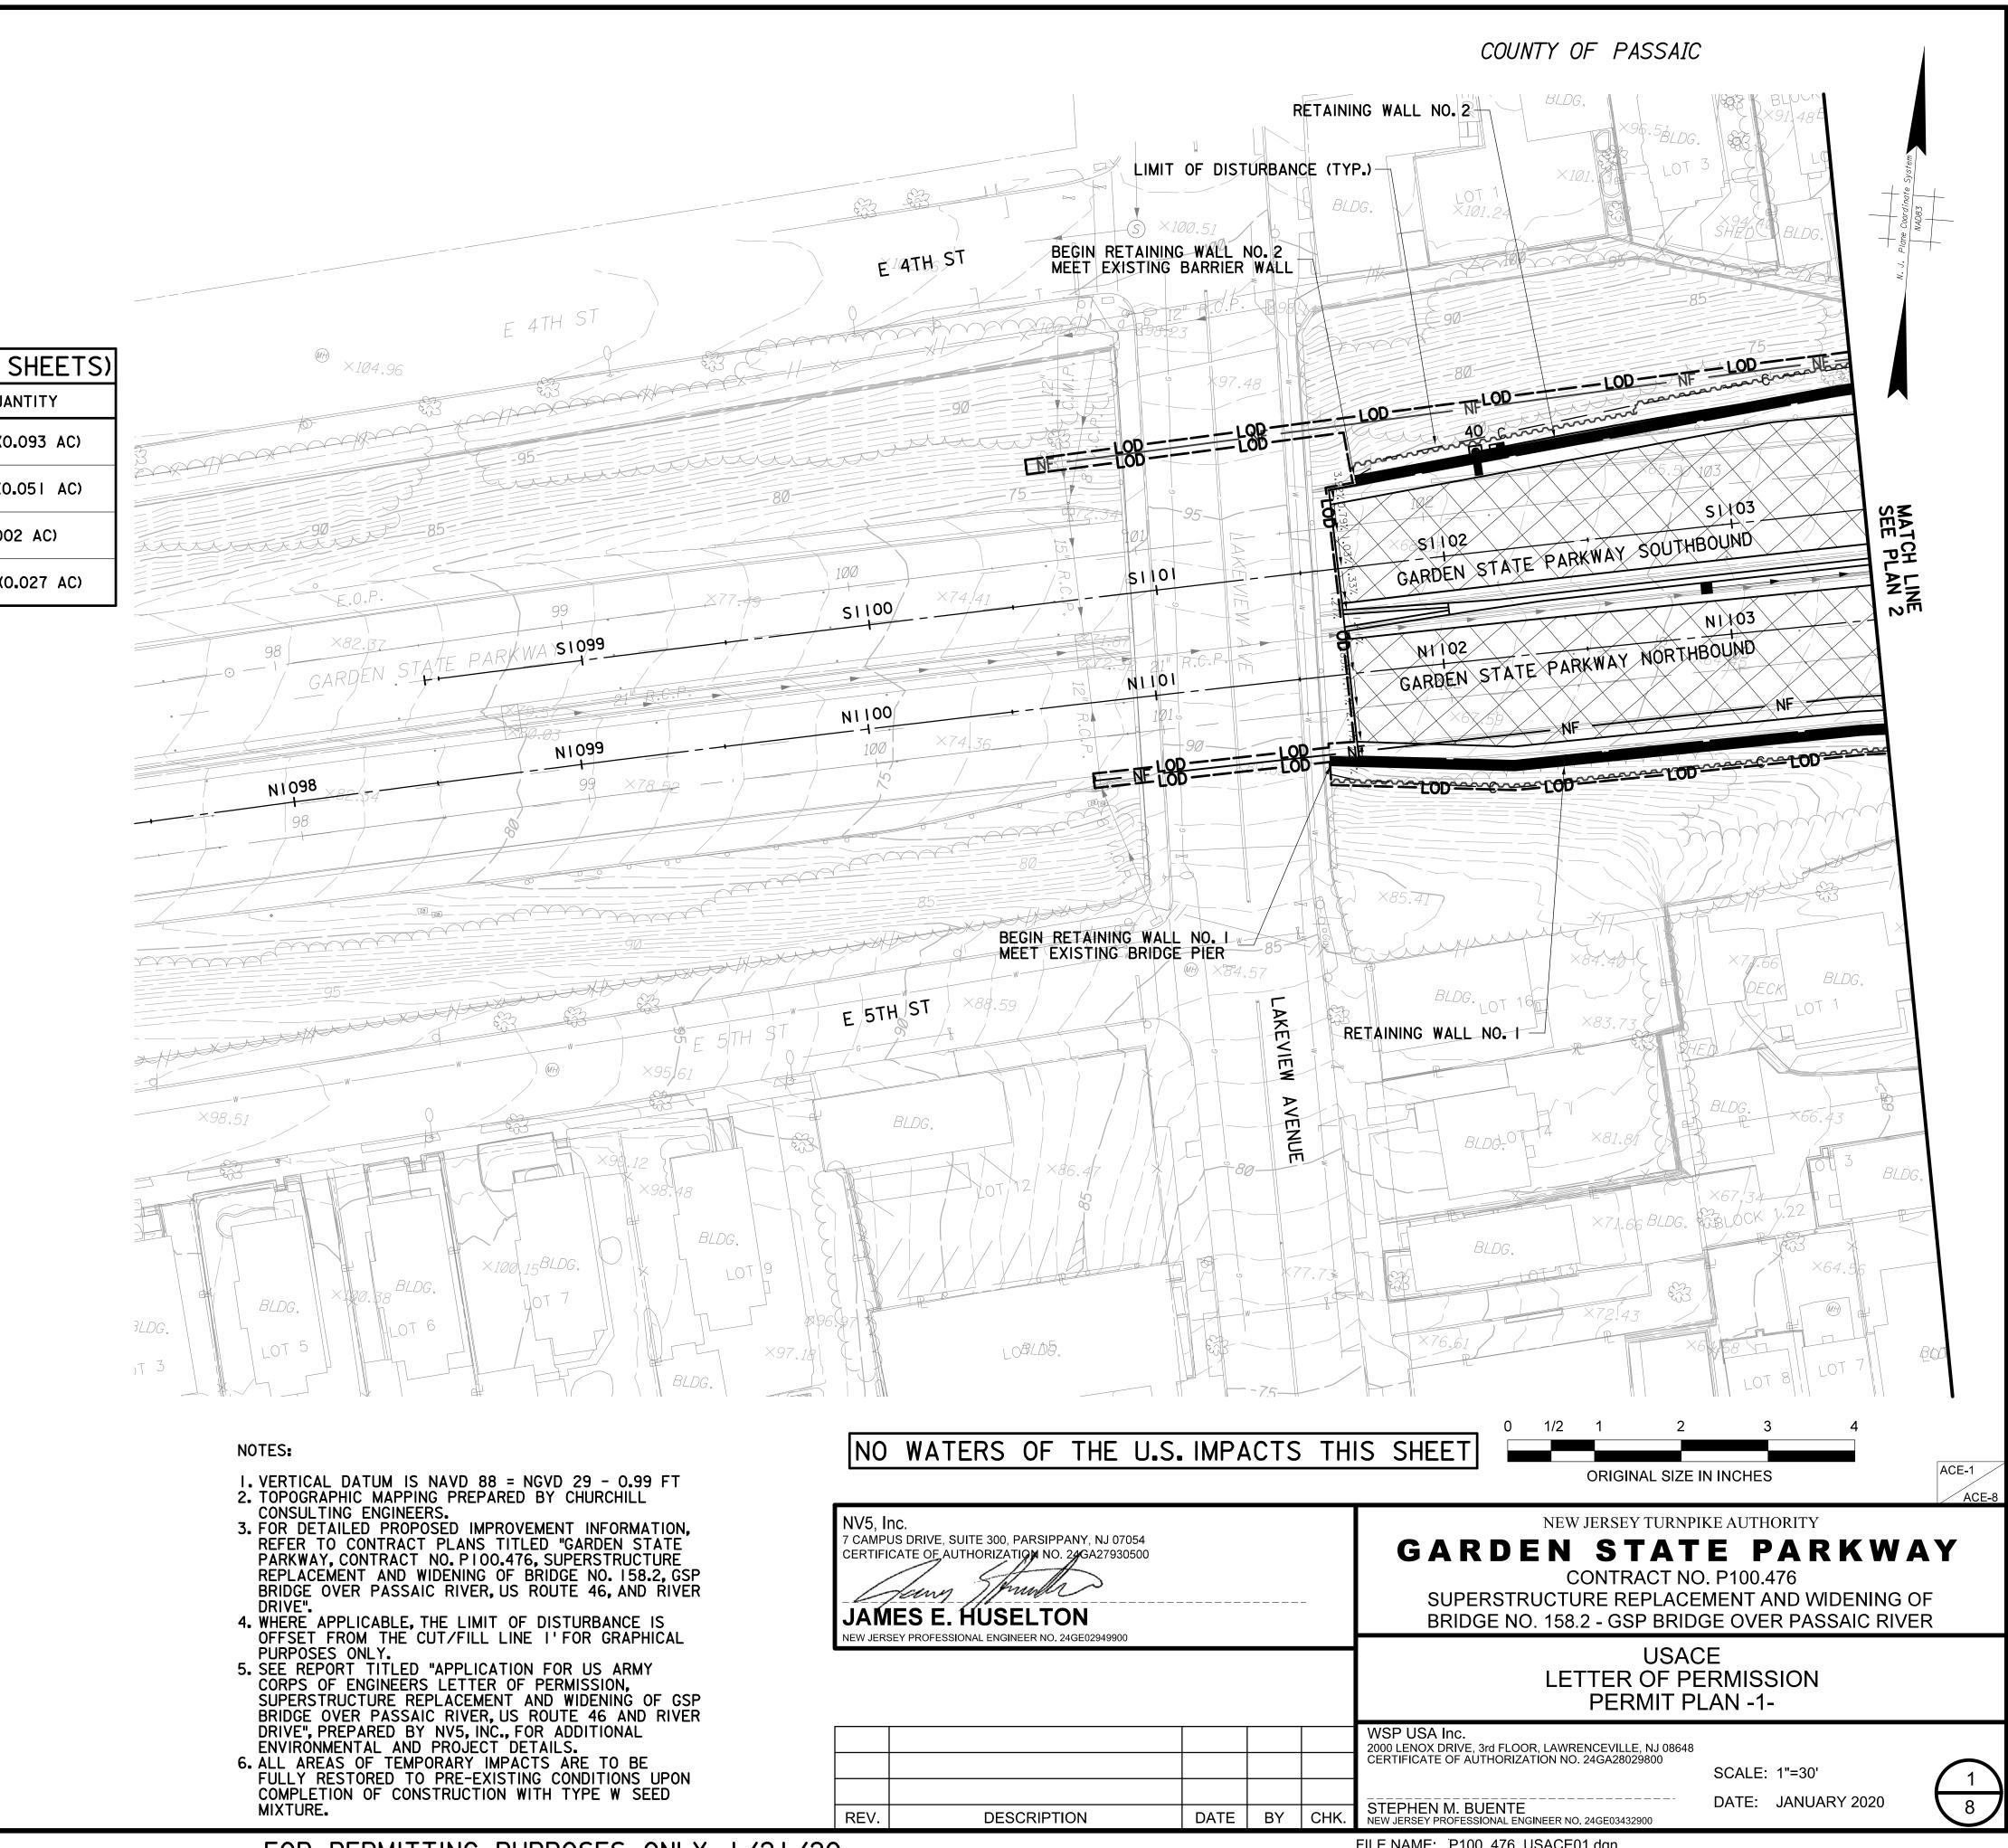

The work would involve the replacement and widening of the existing Garden State Parkway bridge over the Passaic River to a width of 114 feet-5 ½ inches to accommodate three 12-foot wide traffic lanes, a 12-foot wide right shoulder, and a 5-foot wide left shoulder in each direction. The existing bridge substructure and abutments would remain in place. Refer to the attached drawings entitled "The New Jersey Turnpike Authority, Garden State Parkway, Contract No. P100.476, Superstructure Replacement and Widening of Bridge No. 158.2 – GSP Bridge Over Passaic River", Sheets 1 through 8, prepared by NV5, Inc. and dated January 2020.

The regulated activities associated with the bridge replacement and widening activities would include:

The temporary construction and installation of an approximately 670-foot long by 40-foot wide steel structure pile supported crane equipment trestle that would extend along the south side of the existing bridge over the Passaic River, and an approximately 980-foot long by 42-foot wide temporary highway bridge to carry GSP SB traffic, that would extend along the north side of the existing bridge over the Passaic River. Each structure would be supported by 24-inch diameter steel pipe piles (approximately 140 total piles). The temporary abutments that would be constructed to support the temporary highway bridge on the east and west sides of the Passaic River, and the temporary trestle on the east side of the Passaic River, would be situated in uplands. To facilitate the placement of the temporary trestle bridge on the south side of the bridge and the temporary highway bridge on the north side of the bridge, approximately 0.027acres of freshwater forested wetlands, and approximately 0.014-acres of freshwater emergent wetlands would be temporarily disturbed. The temporary forested and emergent wetland disturbance would consist of cutting and leaving, in place, trees and vegetation located on the northern end of an island situated within the Passaic River, and beneath the bridge. The temporary pile supported bridges are expected to remain in place during the four-year construction period of the bridge.

Discharge of approximately 364.8-cubic yards of fill material into approximately 0.079 acres of emergent and forested wetlands to facilitate the widening of the southbound roadway ramp off of U.S. Route 46. Approximately 0.007-acres of waters of the United States and wetlands would be temporarily disturbed. Discharge of approximately 24-cubic yards of fill material into 0.011-acres of emergent wetlands and waters of the United States to facilitate placement of riprap protection downstream of 15-inch and 18-inch diameter reinforced concrete pipe outfalls on the east shoreline, and to facilitate construction of the temporary highway bridge and temporary trestle. Approximately 0.071-acres of waters of the United States and wetlands would be temporarily disturbed.