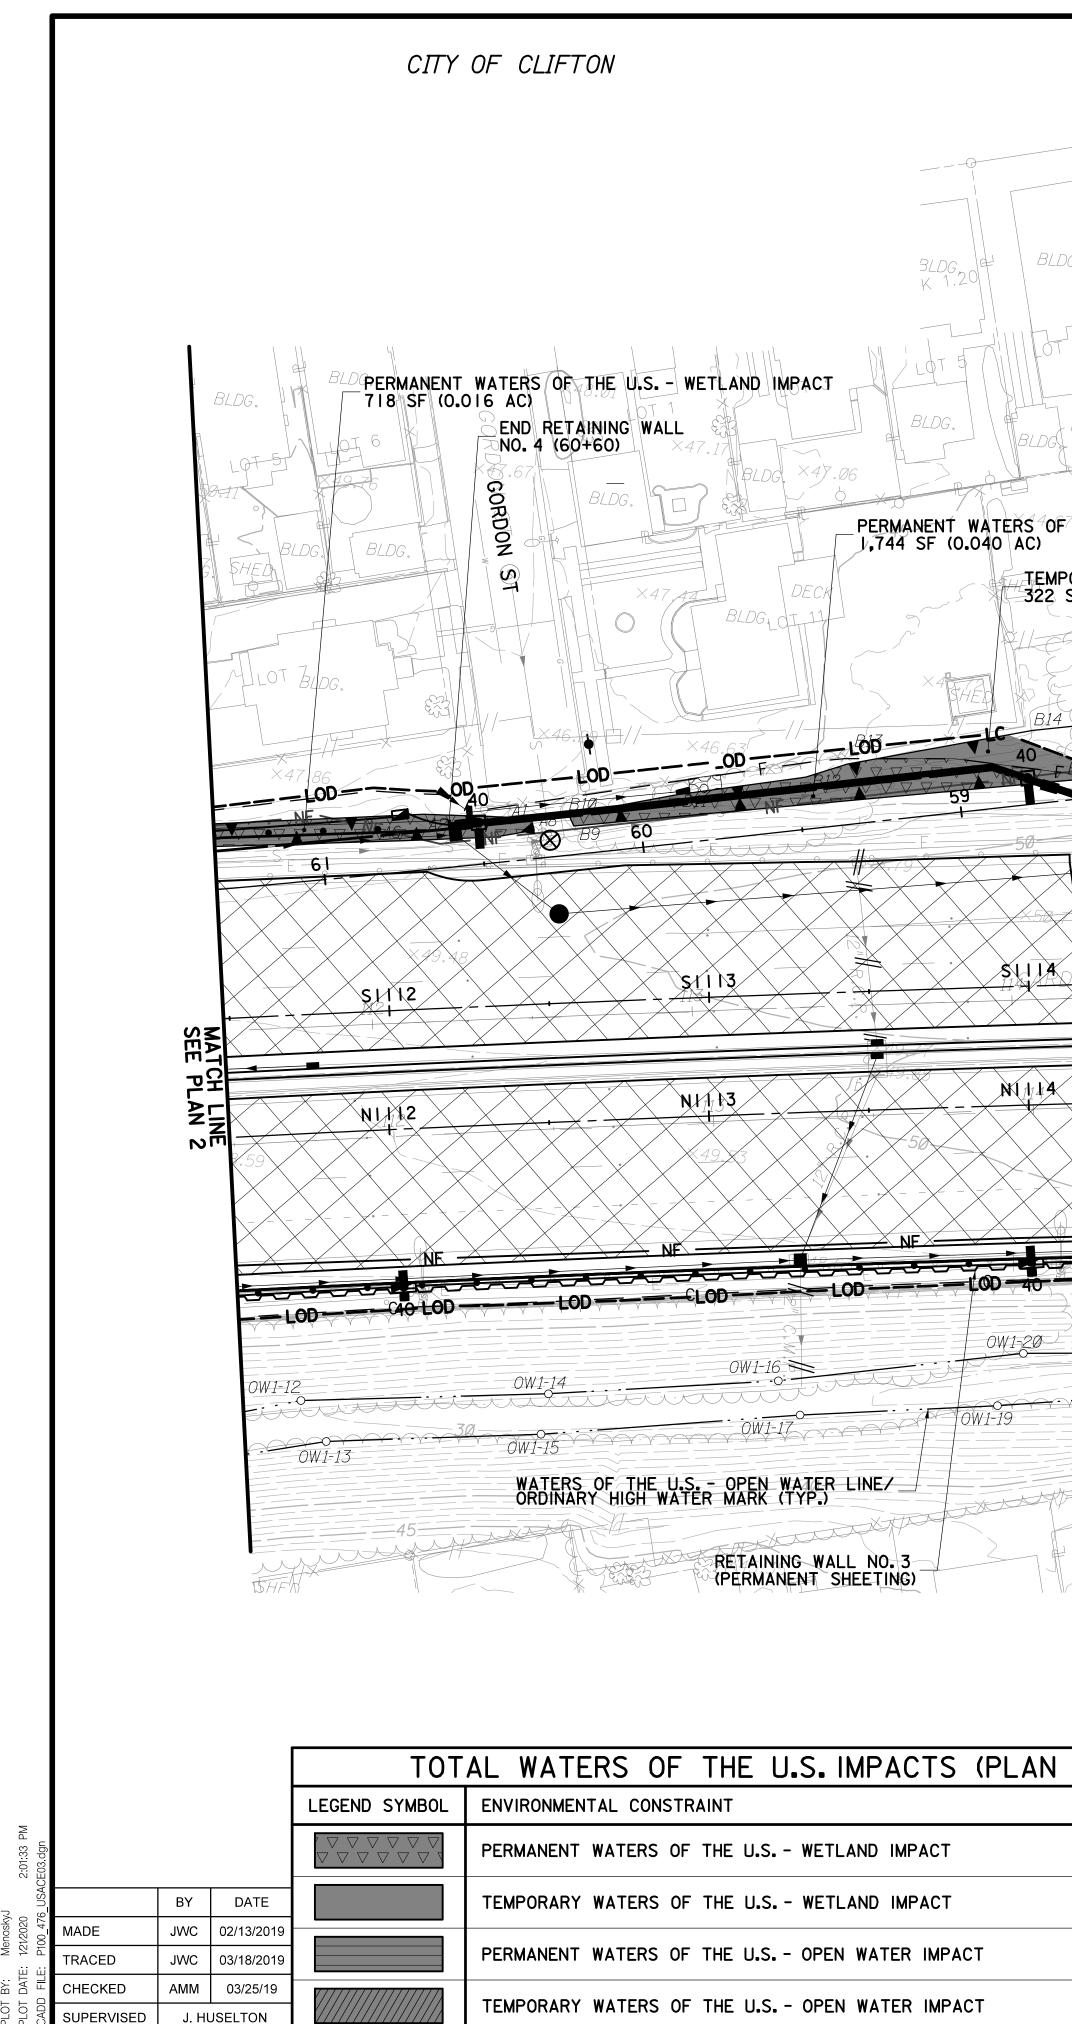

The regulated activities associated with the bridge replacement and widening activities would include:

The temporary construction and installation of an approximately 670-foot long by 40-foot wide steel structure pile supported crane equipment trestle that would extend along the south side of the existing bridge over the Passaic River, and an approximately 980-foot long by 42-foot wide temporary highway bridge to carry GSP SB traffic, that would extend along the north side of the existing bridge over the Passaic River. Each structure would be supported by 24-inch diameter steel pipe piles (approximately 140 total piles). The temporary abutments that would be constructed to support the temporary highway bridge on the east and west sides of the Passaic River, and the temporary trestle on the east side of the Passaic River, would be situated in uplands. To facilitate the placement of the temporary trestle bridge on the south side of the bridge and the temporary highway bridge on the north side of the bridge, approximately 0.027acres of freshwater forested wetlands, and approximately 0.014-acres of freshwater emergent wetlands would be temporarily disturbed. The temporary forested and emergent wetland disturbance would consist of cutting and leaving, in place, trees and vegetation located on the northern end of an island situated within the Passaic River, and beneath the bridge. The temporary pile supported bridges are expected to remain in place during the four-year construction period of the bridge.

Discharge of approximately 364.8-cubic yards of fill material into approximately 0.079 acres of emergent and forested wetlands to facilitate the widening of the southbound roadway ramp off of U.S. Route 46. Approximately 0.007-acres of waters of the United States and wetlands would be temporarily disturbed. Discharge of approximately 24-cubic yards of fill material into 0.011-acres of emergent wetlands and waters of the United States to facilitate placement of riprap protection downstream of 15-inch and 18-inch diameter reinforced concrete pipe outfalls on the east shoreline, and to facilitate construction of the temporary highway bridge and temporary trestle. Approximately 0.071-acres of waters of the United States and wetlands would be temporarily disturbed.

### CITY OF CLIFTON

LEGEND:

WATERS OF THE U.S. - WETLAND LINE WATERS OF THE U.S. - OPEN WATER LINE ORDINARY HIGH WATER MARK WETLAND PLANTING/ ACOE MITIGATION AREA (SEE DETAIL THIS SHEET)

| TOTAL PRO                                                   | JECT-WIDE WATERS OF THE U.S. IMPACTS (ALL     | _ PLAN S     |
|-------------------------------------------------------------|-----------------------------------------------|--------------|
| LEGEND SYMBOL                                               | ENVIRONMENTAL CONSTRAINT                      | IMPACT QUAI  |
| $\begin{array}{c} & & & & & & \\ & & & & & \\ & & & & & & $ | PERMANENT WATERS OF THE U.S WETLAND IMPACT    | 4,042 SF (0. |
|                                                             | TEMPORARY WATERS OF THE U.S WETLAND IMPACT    | 2,229 SF (0. |
|                                                             | PERMANENT WATERS OF THE U.S OPEN WATER IMPACT | 74 SF (0.00  |
|                                                             | TEMPORARY WATERS OF THE U.S OPEN WATER IMPACT | 1,172 SF (0, |