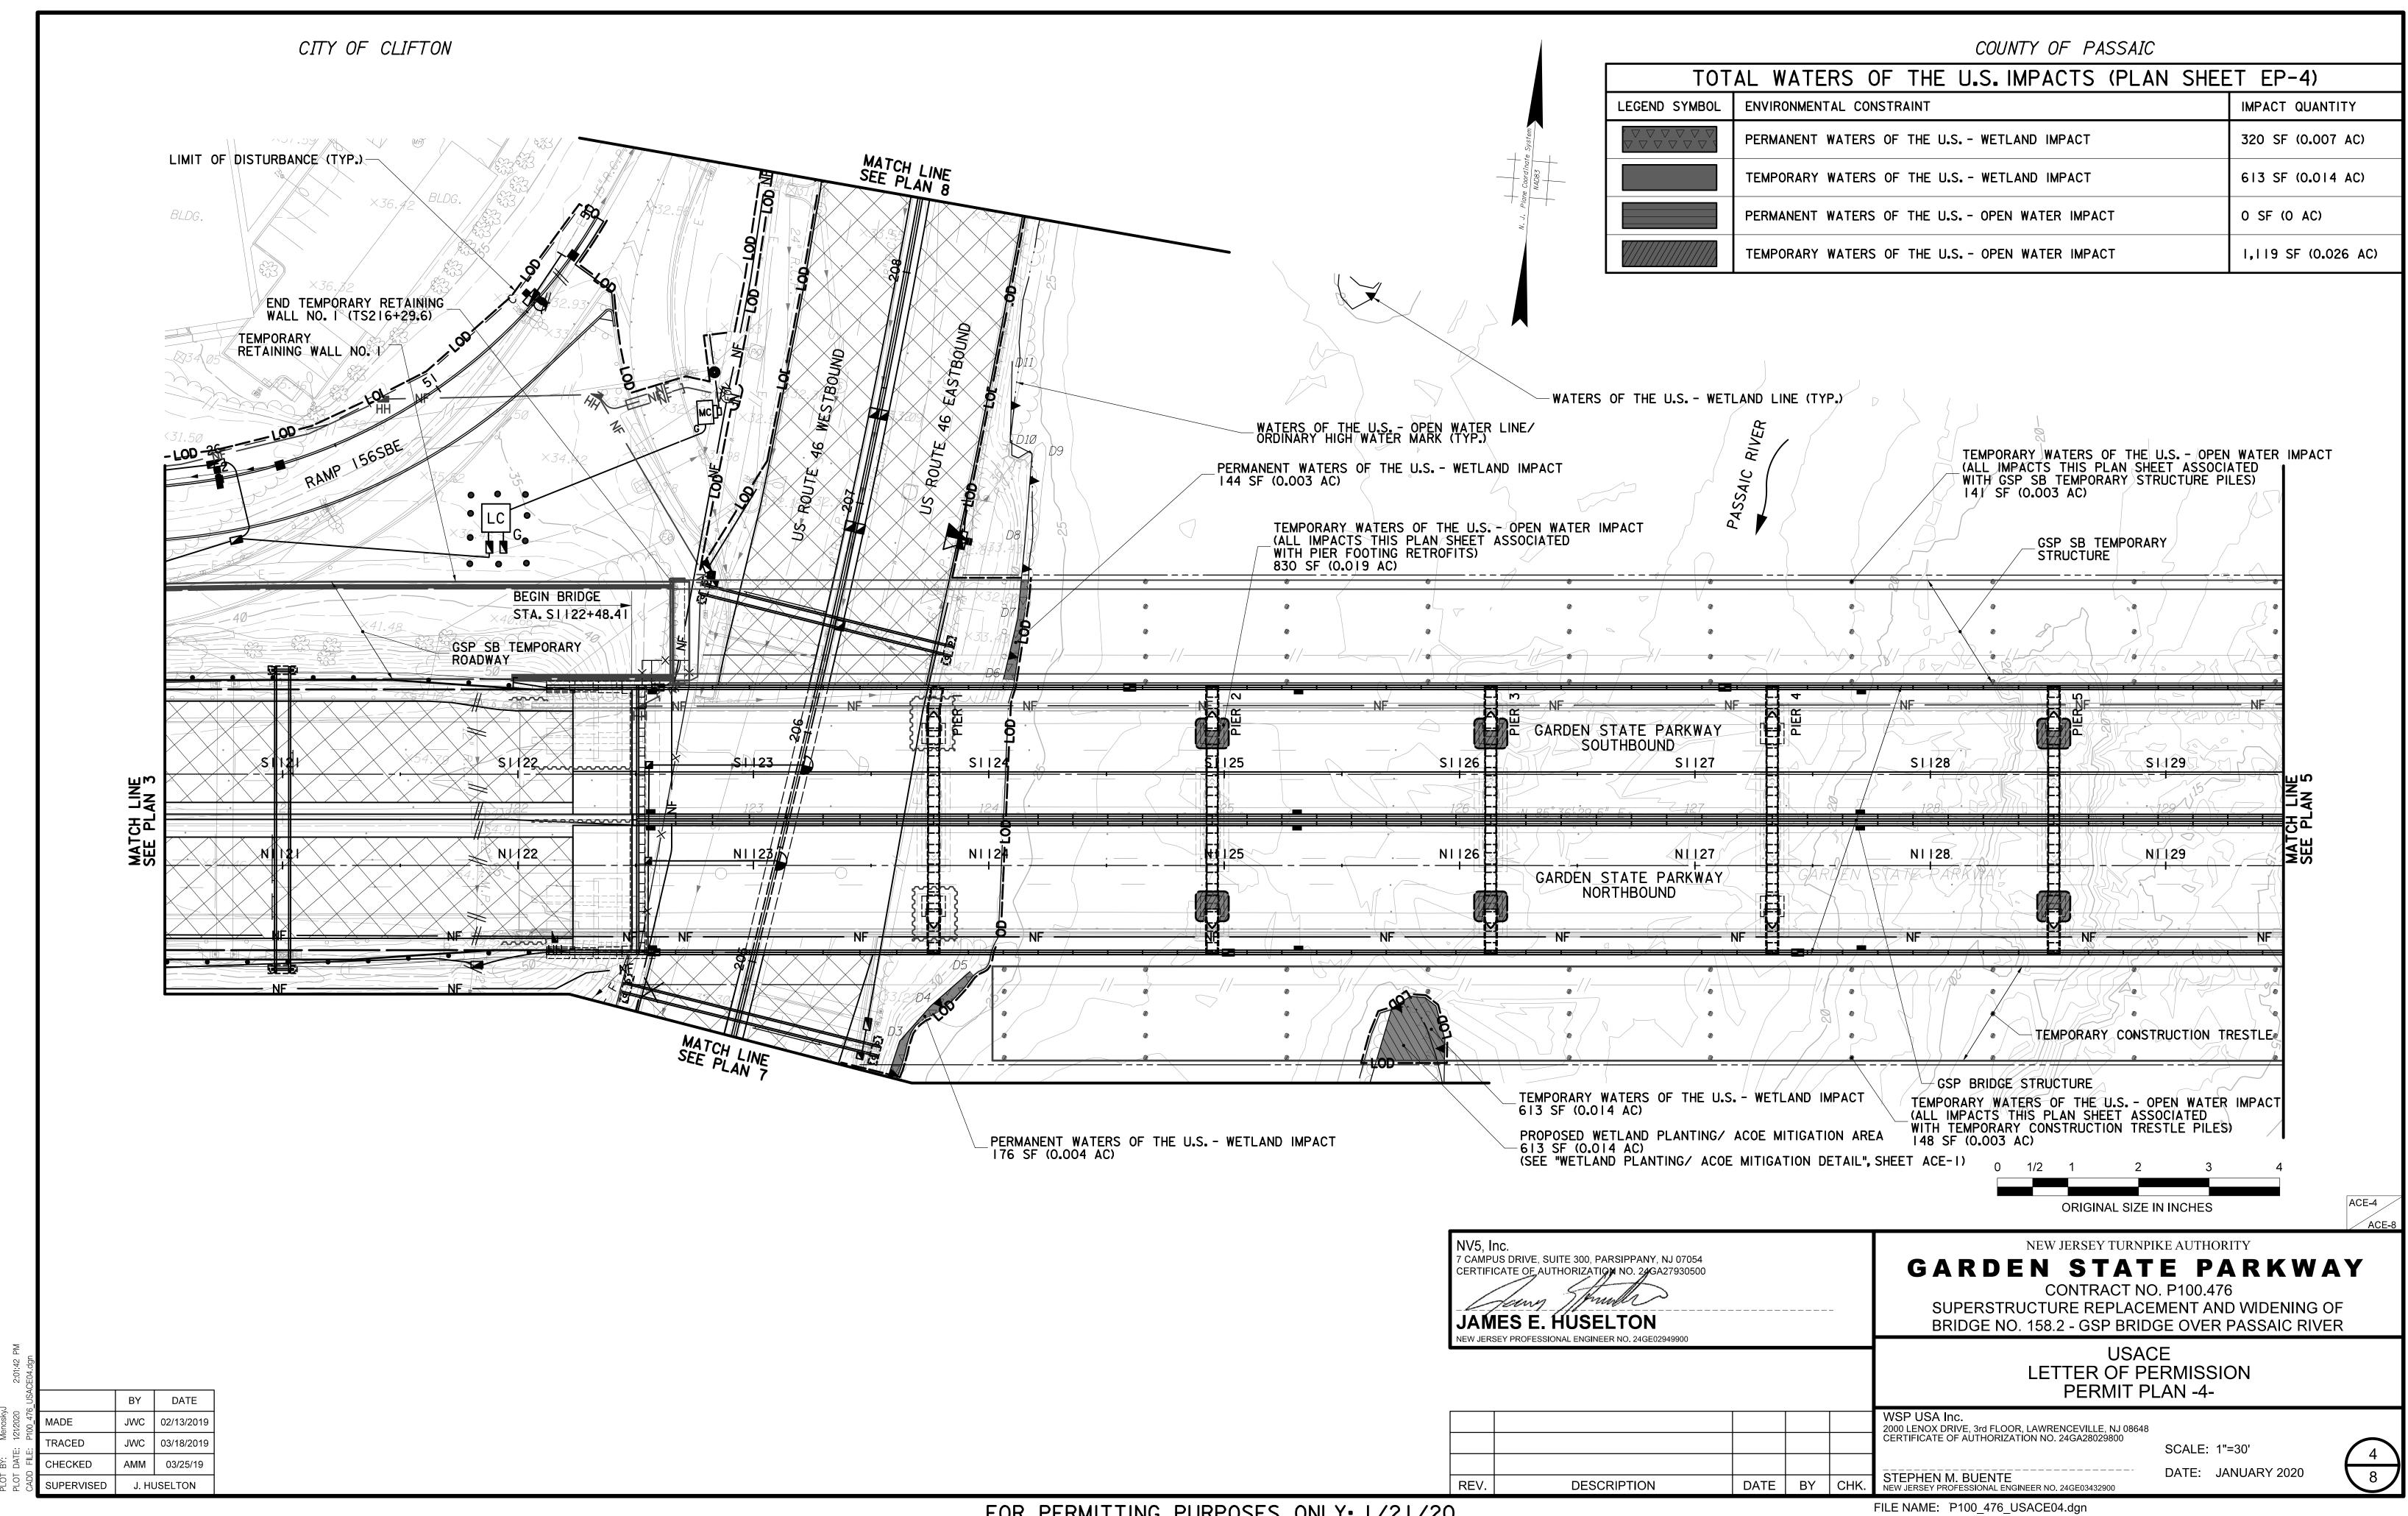

The regulated activities associated with the bridge replacement and widening activities would include:

The temporary construction and installation of an approximately 670-foot long by 40-foot wide steel structure pile supported crane equipment trestle that would extend along the south side of the existing bridge over the Passaic River, and an approximately 980-foot long by 42-foot wide temporary highway bridge to carry GSP SB traffic, that would extend along the north side of the existing bridge over the Passaic River. Each structure would be supported by 24-inch diameter steel pipe piles (approximately 140 total piles). The temporary abutments that would be constructed to support the temporary highway bridge on the east and west sides of the Passaic River, and the temporary trestle on the east side of the Passaic River, would be situated in uplands. To facilitate the placement of the temporary trestle bridge on the south side of the bridge and the temporary highway bridge on the north side of the bridge, approximately 0.027acres of freshwater forested wetlands, and approximately 0.014-acres of freshwater emergent wetlands would be temporarily disturbed. The temporary forested and emergent wetland disturbance would consist of cutting and leaving, in place, trees and vegetation located on the northern end of an island situated within the Passaic River, and beneath the bridge. The temporary pile supported bridges are expected to remain in place during the four-year construction period of the bridge.

Discharge of approximately 364.8-cubic yards of fill material into approximately 0.079 acres of emergent and forested wetlands to facilitate the widening of the southbound roadway ramp off of U.S. Route 46. Approximately 0.007-acres of waters of the United States and wetlands would be temporarily disturbed. Discharge of approximately 24-cubic yards of fill material into 0.011-acres of emergent wetlands and waters of the United States to facilitate placement of riprap protection downstream of 15-inch and 18-inch diameter reinforced concrete pipe outfalls on the east shoreline, and to facilitate construction of the temporary highway bridge and temporary trestle. Approximately 0.071-acres of waters of the United States and wetlands would be temporarily disturbed.

Upon completion of the bridge replacement and widening activities, both the temporary highway bridge and temporary trestle, and associated piles, would be removed from the waterway and disposed of at a state approved upland site. All temporarily disturbed freshwater forested and emergent wetlands would be restored to preconstruction conditions. Forested wetland restoration activities and emergent wetland restoration activities would include the restoration of approximately 0.042-acres by the planting of Spicebush, Red Osier Dogwood, and Green Ash on an island in the Passaic River to the south of the bridge and along the eastern shoreline. All other areas of temporary wetland impacts would be restored with a "Type W" wetland seed mixture consisting of Switchgrass, Big Bluestem, and Annual Rye.