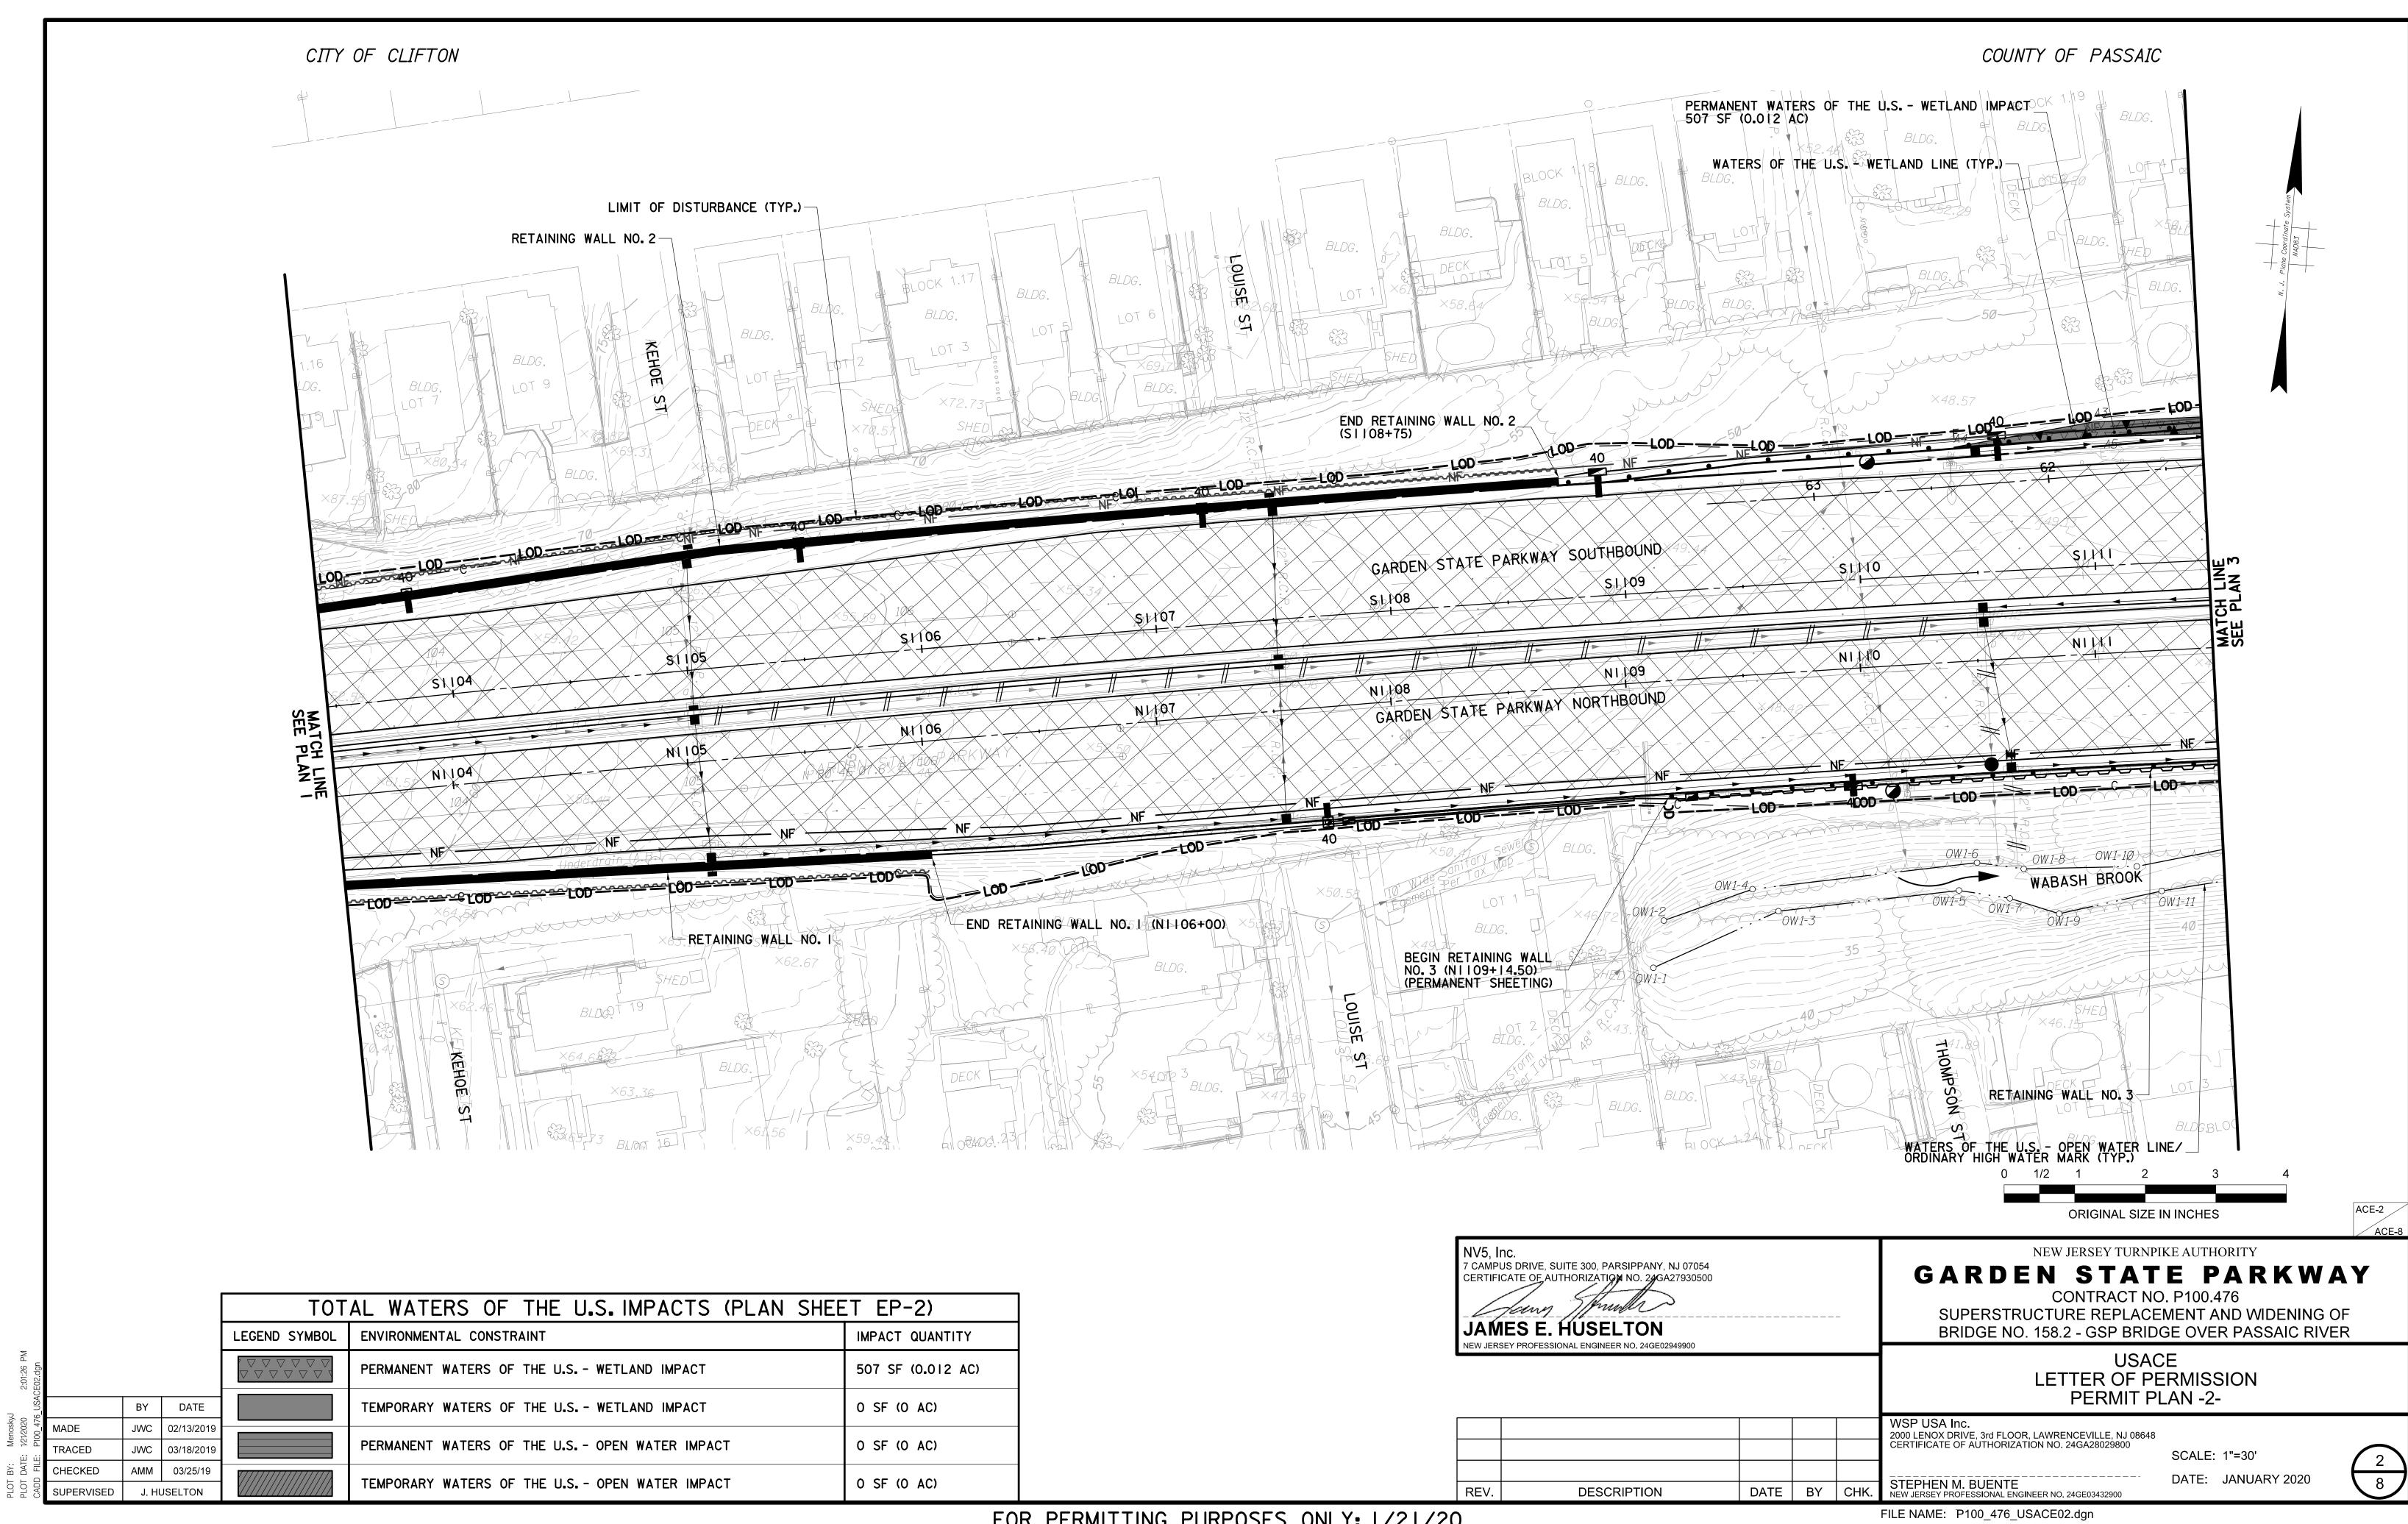

The regulated activities associated with the bridge replacement and widening activities would include:

The temporary construction and installation of an approximately 670-foot long by 40-foot wide steel structure pile supported crane equipment trestle that would extend along the south side of the existing bridge over the Passaic River, and an approximately 980-foot long by 42-foot wide temporary highway bridge to carry GSP SB traffic, that would extend along the north side of the existing bridge over the Passaic River. Each structure would be supported by 24-inch diameter steel pipe piles (approximately 140 total piles). The temporary abutments that would be constructed to support the temporary highway bridge on the east and west sides of the Passaic River, and the temporary trestle on the east side of the Passaic River, would be situated in uplands. To facilitate the placement of the temporary trestle bridge on the south side of the bridge and the temporary highway bridge on the north side of the bridge, approximately 0.027acres of freshwater forested wetlands, and approximately 0.014-acres of freshwater emergent wetlands would be temporarily disturbed. The temporary forested and emergent wetland disturbance would consist of cutting and leaving, in place, trees and vegetation located on the northern end of an island situated within the Passaic River, and beneath the bridge. The temporary pile supported bridges are expected to remain in place during the four-year construction period of the bridge.

Discharge of approximately 364.8-cubic yards of fill material into approximately 0.079 acres of emergent and forested wetlands to facilitate the widening of the southbound roadway ramp off of U.S. Route 46. Approximately 0.007-acres of waters of the United States and wetlands would be temporarily disturbed. Discharge of approximately 24-cubic yards of fill material into 0.011-acres of emergent wetlands and waters of the United States to facilitate placement of riprap protection downstream of 15-inch and 18-inch diameter reinforced concrete pipe outfalls on the east shoreline, and to facilitate construction of the temporary highway bridge and temporary trestle. Approximately 0.071-acres of waters of the United States and wetlands would be temporarily disturbed.

### CITY OF CLIFTON

LEGEND:

WATERS OF THE U.S. - WETLAND LINE WATERS OF THE U.S. - OPEN WATER LINE ORDINARY HIGH WATER MARK WETLAND PLANTING/ ACOE MITIGATION AREA (SEE DETAIL THIS SHEET)

| TOTAL PRO                                                   | JECT-WIDE WATERS OF THE U.S. IMPACTS (ALL     | _ PLAN S     |
|-------------------------------------------------------------|-----------------------------------------------|--------------|
| LEGEND SYMBOL                                               | ENVIRONMENTAL CONSTRAINT                      | IMPACT QUAI  |
| $\begin{array}{c} & & & & & & \\ & & & & & \\ & & & & & & $ | PERMANENT WATERS OF THE U.S WETLAND IMPACT    | 4,042 SF (0. |
|                                                             | TEMPORARY WATERS OF THE U.S WETLAND IMPACT    | 2,229 SF (0. |
|                                                             | PERMANENT WATERS OF THE U.S OPEN WATER IMPACT | 74 SF (0.00  |
|                                                             | TEMPORARY WATERS OF THE U.S OPEN WATER IMPACT | 1,172 SF (0, |