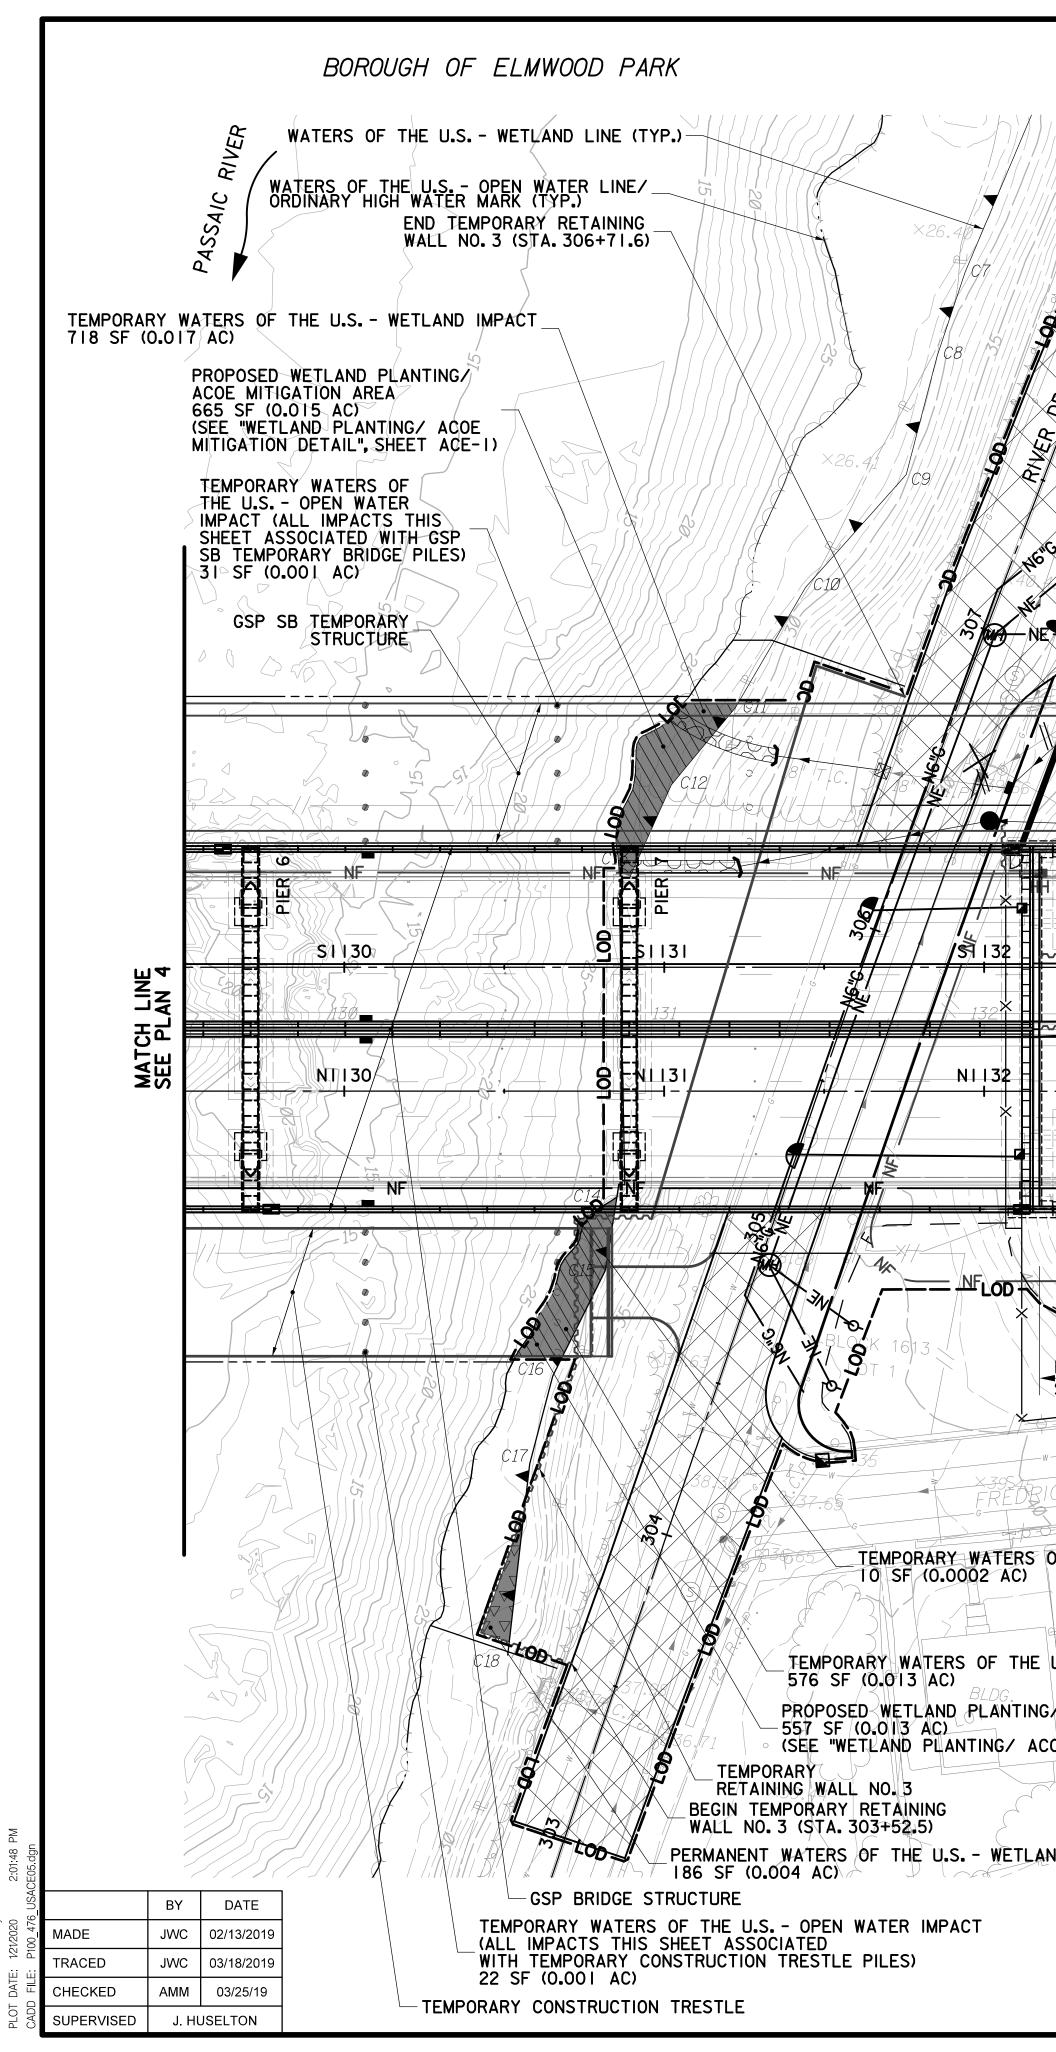

The regulated activities associated with the bridge replacement and widening activities would include:

The temporary construction and installation of an approximately 670-foot long by 40-foot wide steel structure pile supported crane equipment trestle that would extend along the south side of the existing bridge over the Passaic River, and an approximately 980-foot long by 42-foot wide temporary highway bridge to carry GSP SB traffic, that would extend along the north side of the existing bridge over the Passaic River. Each structure would be supported by 24-inch diameter steel pipe piles (approximately 140 total piles). The temporary abutments that would be constructed to support the temporary highway bridge on the east and west sides of the Passaic River, and the temporary trestle on the east side of the Passaic River, would be situated in uplands. To facilitate the placement of the temporary trestle bridge on the south side of the bridge and the temporary highway bridge on the north side of the bridge, approximately 0.027acres of freshwater forested wetlands, and approximately 0.014-acres of freshwater emergent wetlands would be temporarily disturbed. The temporary forested and emergent wetland disturbance would consist of cutting and leaving, in place, trees and vegetation located on the northern end of an island situated within the Passaic River, and beneath the bridge. The temporary pile supported bridges are expected to remain in place during the four-year construction period of the bridge.

Upon completion of the bridge replacement and widening activities, both the temporary highway bridge and temporary trestle, and associated piles, would be removed from the waterway and disposed of at a state approved upland site. All temporarily disturbed freshwater forested and emergent wetlands would be restored to preconstruction conditions. Forested wetland restoration activities and emergent wetland restoration activities would include the restoration of approximately 0.042-acres by the planting of Spicebush, Red Osier Dogwood, and Green Ash on an island in the Passaic River to the south of the bridge and along the eastern shoreline. All other areas of temporary wetland impacts would be restored with a "Type W" wetland seed mixture consisting of Switchgrass, Big Bluestem, and Annual Rye.