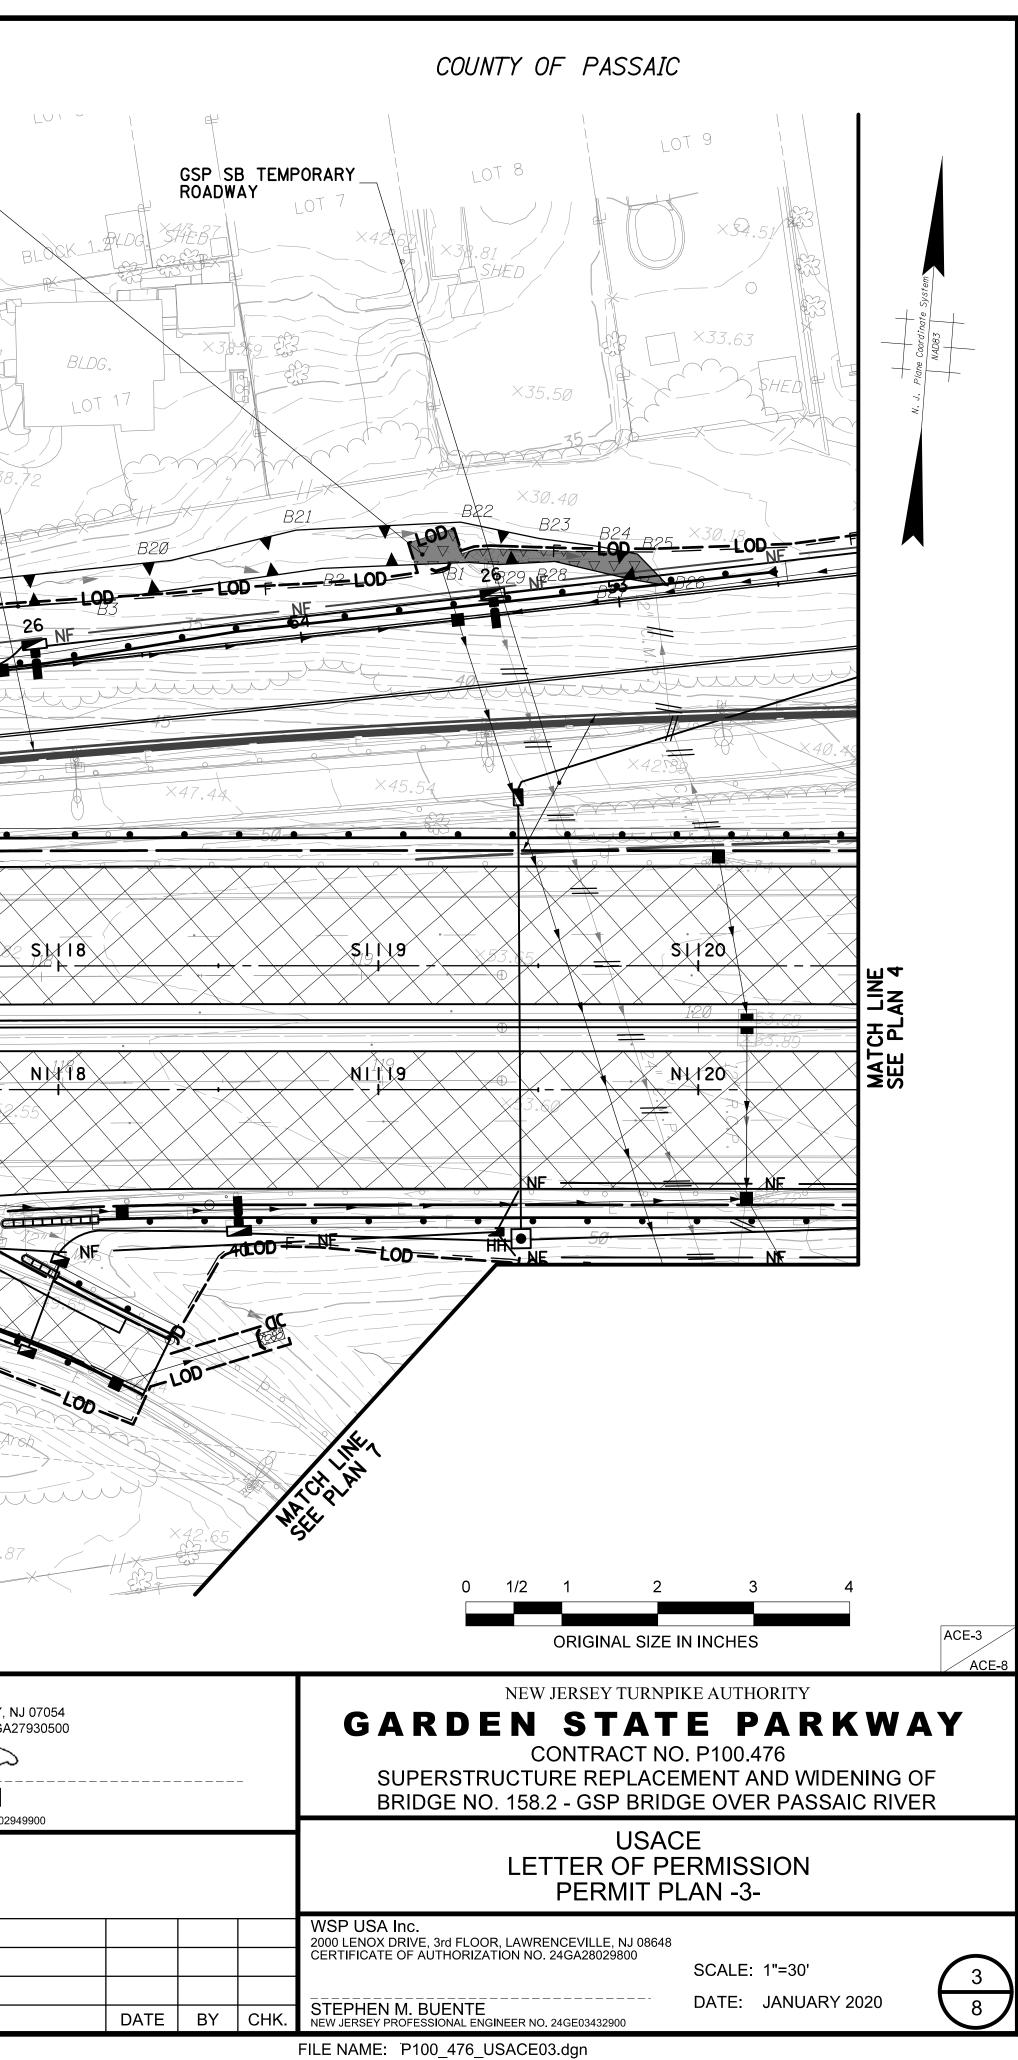

The work would involve the replacement and widening of the existing Garden State Parkway bridge over the Passaic River to a width of 114 feet-5 ½ inches to accommodate three 12-foot wide traffic lanes, a 12-foot wide right shoulder, and a 5-foot wide left shoulder in each direction. The existing bridge substructure and abutments would remain in place. Refer to the attached drawings entitled "The New Jersey Turnpike Authority, Garden State Parkway, Contract No. P100.476, Superstructure Replacement and Widening of Bridge No. 158.2 – GSP Bridge Over Passaic River", Sheets 1 through 8, prepared by NV5, Inc. and dated January 2020.

The regulated activities associated with the bridge replacement and widening activities would include:

The temporary construction and installation of an approximately 670-foot long by 40-foot wide steel structure pile supported crane equipment trestle that would extend along the south side of the existing bridge over the Passaic River, and an approximately 980-foot long by 42-foot wide temporary highway bridge to carry GSP SB traffic, that would extend along the north side of the existing bridge over the Passaic River. Each structure would be supported by 24-inch diameter steel pipe piles (approximately 140 total piles). The temporary abutments that would be constructed to support the temporary highway bridge on the east and west sides of the Passaic River, and the temporary trestle on the east side of the Passaic River, would be situated in uplands. To facilitate the placement of the temporary trestle bridge on the south side of the bridge and the temporary highway bridge on the north side of the bridge, approximately 0.027acres of freshwater forested wetlands, and approximately 0.014-acres of freshwater emergent wetlands would be temporarily disturbed. The temporary forested and emergent wetland disturbance would consist of cutting and leaving, in place, trees and vegetation located on the northern end of an island situated within the Passaic River, and beneath the bridge. The temporary pile supported bridges are expected to remain in place during the four-year construction period of the bridge.